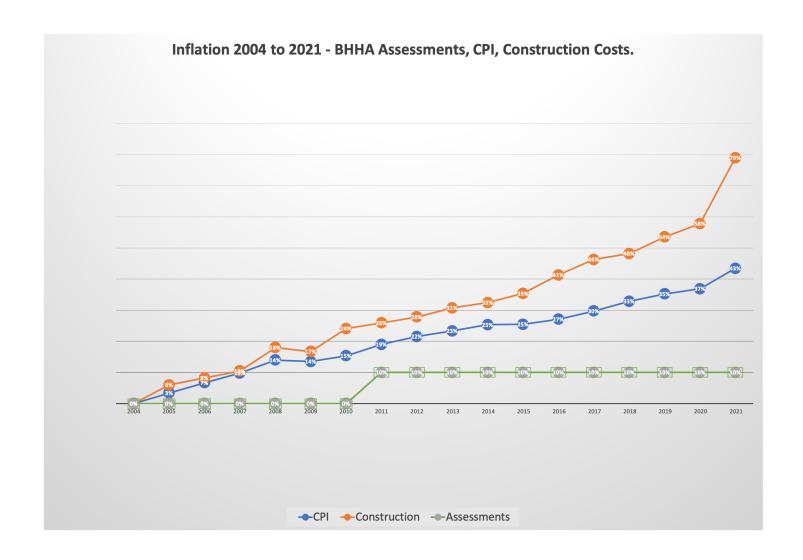

SES) OF CASH |             | \$ (329,554)       | \$ (366,409)     |             | \$ (695,963)   |
|       |                                             |              |                  |              | t           |                    | , , ,            |             |                |
|       | TOTAL ENDING CASH AVAILABLE (June 30, 2023) |              |                  |              |             | \$1,370,446        | \$1,833,591      |             | \$3,204,037    |

#### NOTES

- 1 Sources & Uses Lines B49 plus B54 and Sources & Uses Line A61

- 1 Sources & Uses Lines 849 plus 854 and Sources &
  2 Operating Budget Lines 895 through D95
  3 Capital Spending Lines A20 through A22
  4 Reserve Cost by Area by Yr Lines H20 through J20
  5 Reserve Study
  6 Sources & Uses Line £115