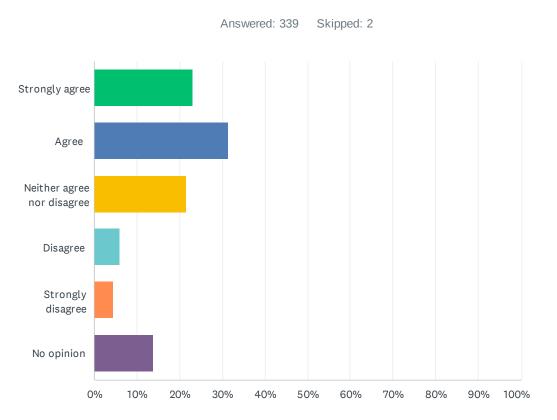

### Q3 As we resurface the current courts, the Board is considering making the upper area for Tennis only and the lower area for multiple Pickleball courts.

| ANSWER CHOICES             | RESPONSES  |
|----------------------------|------------|
| Strongly agree             | 23.01% 78  |
| Agree                      | 31.27% 106 |
| Neither agree nor disagree | 21.53% 73  |
| Disagree                   | 5.90% 20   |
| Strongly disagree          | 4.42% 15   |
| No opinion                 | 13.86% 47  |
| TOTAL                      | 339        |