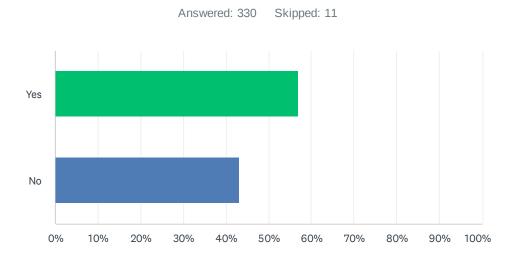

# Q2 Would any members of your household like to learn how to play pickleball?

| ANSWER CHOICES | RESPONSES |     |
|----------------|-----------|-----|
| Yes            | 56.97%    | 188 |
| No             | 43.03%    | 142 |
| TOTAL          |           | 330 |