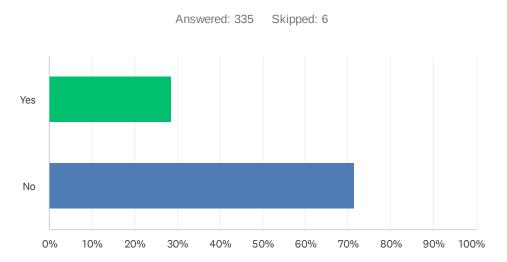

## Q1 Do any members in your household play pickleball?

| ANSWER CHOICES | RESPONSES |     |
|----------------|-----------|-----|
| Yes            | 28.66%    | 96  |
| No             | 71.34%    | 239 |
| TOTAL          |           | 335 |