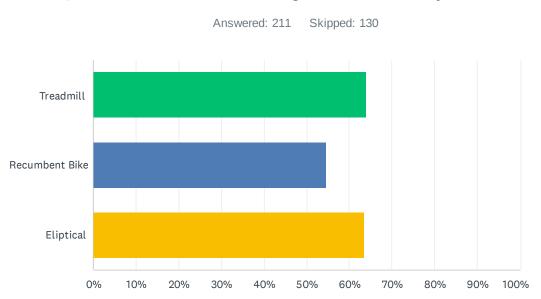

## Q5 Which of the following machines do you use?

| ANSWER CHOICES         | RESPONSES |     |
|------------------------|-----------|-----|
| Treadmill              | 63.98%    | 135 |
| Recumbent Bike         | 54.50%    | 115 |
| Eliptical              | 63.51%    | 134 |
| Total Respondents: 211 |           |     |