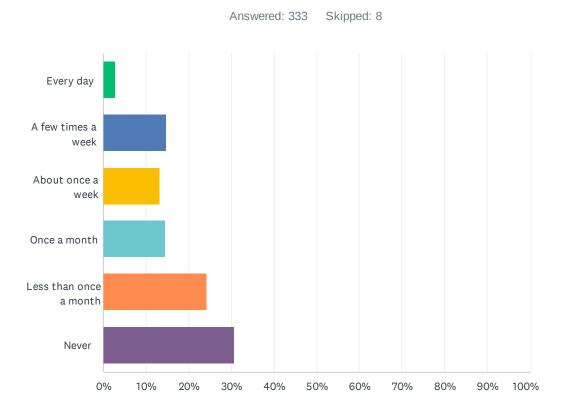

## Q4 Do any members of your household use the gym?

| ANSWER CHOICES         | RESPONSES |     |
|------------------------|-----------|-----|
| Every day              | 2.70%     | 9   |
| A few times a week     | 14.71%    | 49  |
| About once a week      | 13.21%    | 44  |
| Once a month           | 14.41%    | 48  |
| Less than once a month | 24.32%    | 81  |
| Never                  | 30.63%    | 102 |
| TOTAL                  |           | 333 |