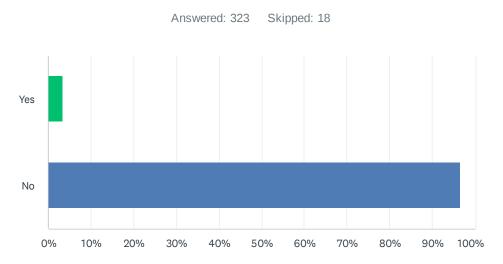

# Q7 Do you have experience in designing and/or purchasing equipment for a professional gym?

| ANSWER CHOICES | RESPONSES |     |
|----------------|-----------|-----|
| Yes            | 3.41%     | 11  |
| No             | 96.59%    | 312 |
| TOTAL          |           | 323 |