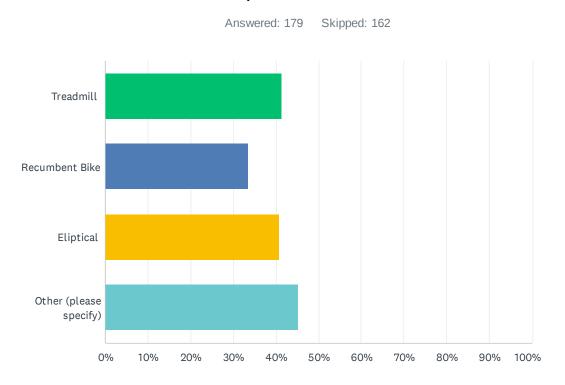

# Q6 Which of the following machines do you want to see replaced and/or purchased?

| ANSWER CHOICES         | RESPONSES |    |
|------------------------|-----------|----|
| Treadmill              | 41.34%    | 74 |
| Recumbent Bike         | 33.52%    | 60 |
| Eliptical              | 40.78%    | 73 |
| Other (please specify) | 45.25%    | 81 |
| Total Respondents: 179 |           |    |